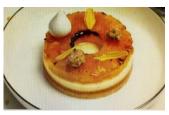

#### **Passionfruit Tart**

Vanilla biscuit shell filled with passionfruit crémeux and topped with a mango glaze.