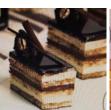

### **Classic Opera Slice**

Layered coffee soaked Joconde sponge, with chocolate ganache and dark chocolate glaze.